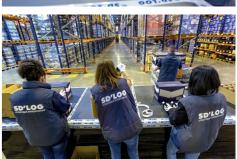

# Warehousing

#### **Ambient**

- 185,000 sam facilities in the world.
- Spirits, dry fruits, canned food and grocery.

#### **Under controlled** temperature

-20°C > +2°C/+4°C > +15°C

■ 81,000 sqm capabilities worldwide.

Chocolate, fresh fruits, vegetables, cheeses, seafood and meat, pastries.