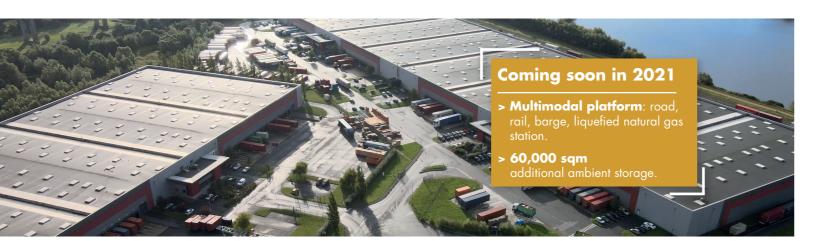

#### **Ambient**

- 185,000 sam facilities in the world.
- Spirits, dry fruits, canned food and grocery.

#### **Under controlled** temperature

-20°C > +2°C/+4°C > +15°C

■ 81,000 sqm capabilities worldwide.

Chocolate, fresh fruits, vegetables, cheeses, seafood and meat, pastries.

#### **Storage capacities** on the 5 continents

Accreditations:

- ∇ETERINARY
- □ PHYTOSANITARY
- □ AEO
- ☐ IFS / BRC
- EXCISE
- ASC
- ORGANIC
- $\square$  MSC