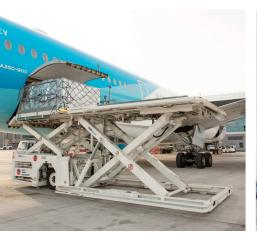

## **CONTRACT LOGISTICS**

# Warehousing

#### **Ambient**

- 185,000 sam facilities in the world.
- Spirits, dry fruits, canned food and grocery.

#### **Under controlled** temperature

-20°C > +2°C/+4°C > +15°C

■ 81,000 sqm capabilities worldwide.

Chocolate, fresh fruits, vegetables, cheeses, seafood and meat, pastries.

#### **Storage capacities** on the 5 continents

Accreditations:

- ∇ETERINARY
- □ PHYTOSANITARY
- □ AEO
- ☐ IFS / BRC
- EXCISE
- ASC
- ORGANIC
- $\square$  MSC