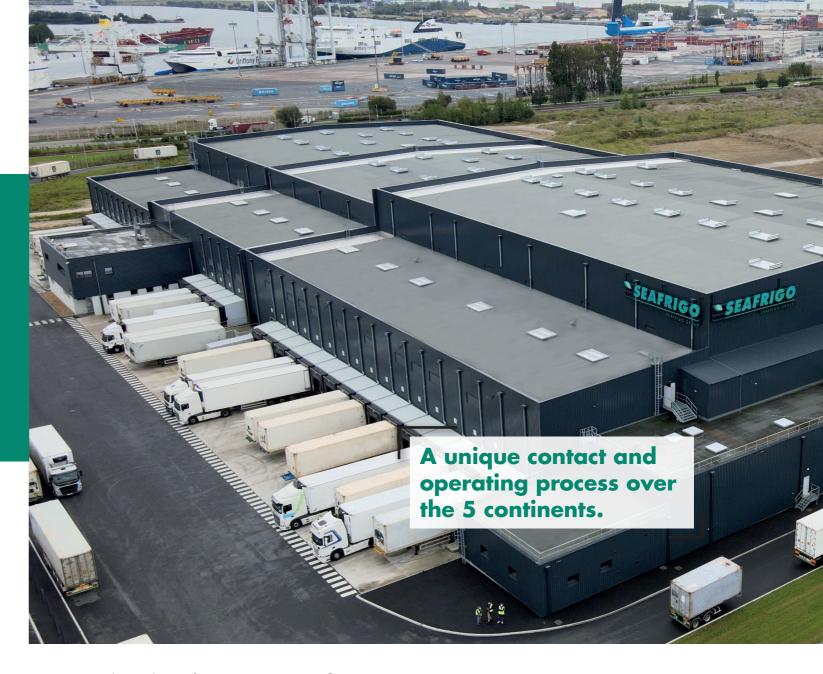

# THE GROUP

For 40 years, the Seafrigo Group has developed a worldwide network in food logistics within the refrigerated space leading to business partnerships with global clientele and brands.

Today, we operate 19 offices on 5 continents which allow us to offer a strong international network with multiple platforms to fit our customer needs.

Every day, our 1,200 experts located in 19 countries are driven by our values (flexibility, performance and proximity) to meet the import - export expectations of our clients.

#### **Group key figures**

- **500** millions €
- 185,000 sqm
- **81,000 sqm**under controlled temperature facilities
- > 86,000 customs declarations each year
- **1,200** employees
- 2 countries over 5 continents