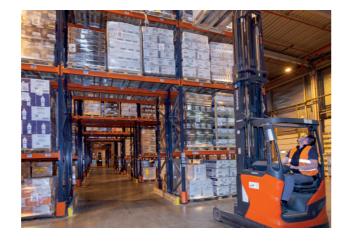

# Warehousing

#### **Ambient**

- 185,000 sam facilities in the world.
- Spirits, dry fruits, canned food and grocery.

#### **Under controlled** temperature

-20°C > +2°C/+4°C > +15°C

■ 81,000 sqm capabilities worldwide.

Chocolate, fresh fruits, vegetables, cheeses, seafood and meat, pastries.